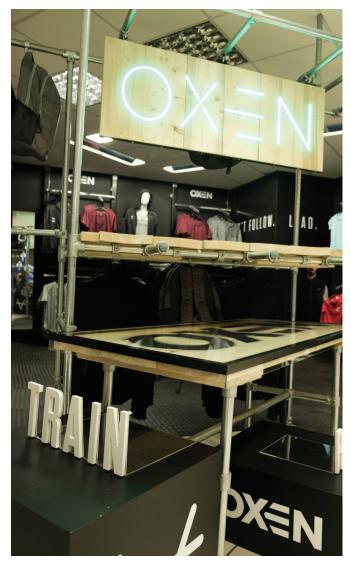

## THE SOLUTION

This project offered a number of solutions for both the shop entrance and inside the store. The shop interior used a wide range of ideas as part of the interior design, retail racking included LED neon engraved scaffold board, acrylic table tops, free standing inspirational words, digital printed large format wall graphics and curtains, flat acrylic letters ,3D built up acrylic letters with halo LED illumination.

Fret cut flat acrylic letters

3D built up metal letters with green halo LED illuminations

Inlaid LED neon on an engraved scaffold board, printed acrylic table top & free-standing words