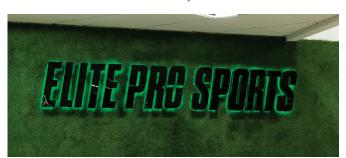

Fret cut flat acrylic letters

3D built up metal letters with green halo LED illuminations

Inlaid LED neon on an engraved scaffold board, printed acrylic table top & free-standing words